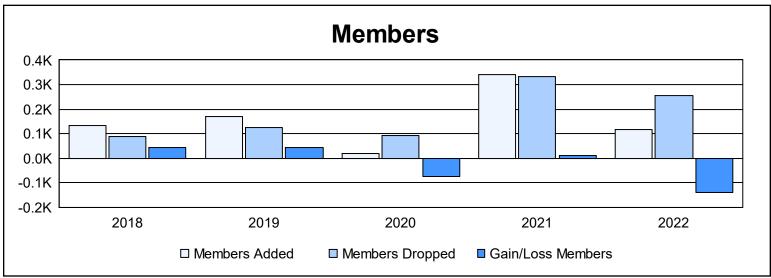

District S 1

As of June 2022 Cumulative

| Year      | New<br>Clubs | Dropped<br>Clubs | Gain/<br>Loss<br>Clubs | New<br>Members | Charter<br>Members | Reinstate<br>Members | Transfer<br>Members | Total<br>Member<br>Added | Total<br>Members<br>Dropped | Gain/<br>Loss<br>Members |
|-----------|--------------|------------------|------------------------|----------------|--------------------|----------------------|---------------------|--------------------------|-----------------------------|--------------------------|
| 2017-2018 | 1            | 0                | 1                      | 92             | 32                 | 3                    | 5                   | 132                      | 90                          | 42                       |
| 2018-2019 | 1            | 2                | -1                     | 67             | 98                 | 2                    | 4                   | 171                      | 126                         | 45                       |
| 2019-2020 | 0            | 1                | -1                     | 9              | 0                  | 4                    | 5                   | 18                       | 92                          | -74                      |
| 2020-2021 | 5            | 4                | 1                      | 134            | 167                | 31                   | 10                  | 342                      | 333                         | 9                        |
| 2021-2022 | 0            | 4                | -4                     | 53             | 23                 | 37                   | 4                   | 117                      | 257                         | -140                     |
| Average   | 1            | 2                | -1                     | 71             | 64                 | 15                   | 6                   | 156                      | 180                         | -24                      |