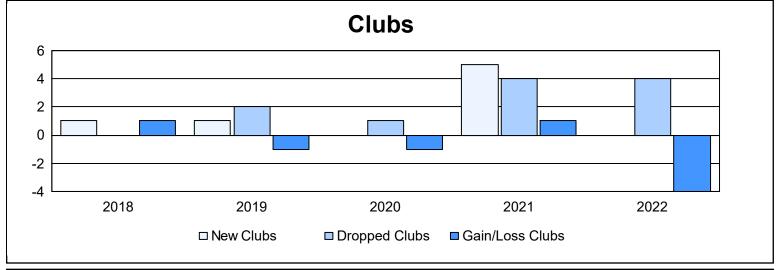

District S 1

As of June 2022 Cumulative

| Year      | New<br>Clubs | Dropped<br>Clubs | Gain/<br>Loss<br>Clubs | New<br>Members | Charter<br>Members | Reinstate<br>Members | Transfer<br>Members | Total<br>Member<br>Added | Total<br>Members<br>Dropped | Gain/<br>Loss<br>Members |
|-----------|--------------|------------------|------------------------|----------------|--------------------|----------------------|---------------------|--------------------------|-----------------------------|--------------------------|
| 2017-2018 | 1            | 0                | 1                      | 92             | 32                 | 3                    | 5                   | 132                      | 90                          | 42                       |
| 2018-2019 | 1            | 2                | -1                     | 67             | 98                 | 2                    | 4                   | 171                      | 126                         | 45                       |
| 2019-2020 | 0            | 1                | -1                     | 9              | 0                  | 4                    | 5                   | 18                       | 92                          | -74                      |
| 2020-2021 | 5            | 4                | 1                      | 134            | 167                | 31                   | 10                  | 342                      | 333                         | 9                        |
| 2021-2022 | 0            | 4                | -4                     | 53             | 23                 | 37                   | 4                   | 117                      | 257                         | -140                     |
| Average   | 1            | 2                | -1                     | 71             | 64                 | 15                   | 6                   | 156                      | 180                         | -24                      |